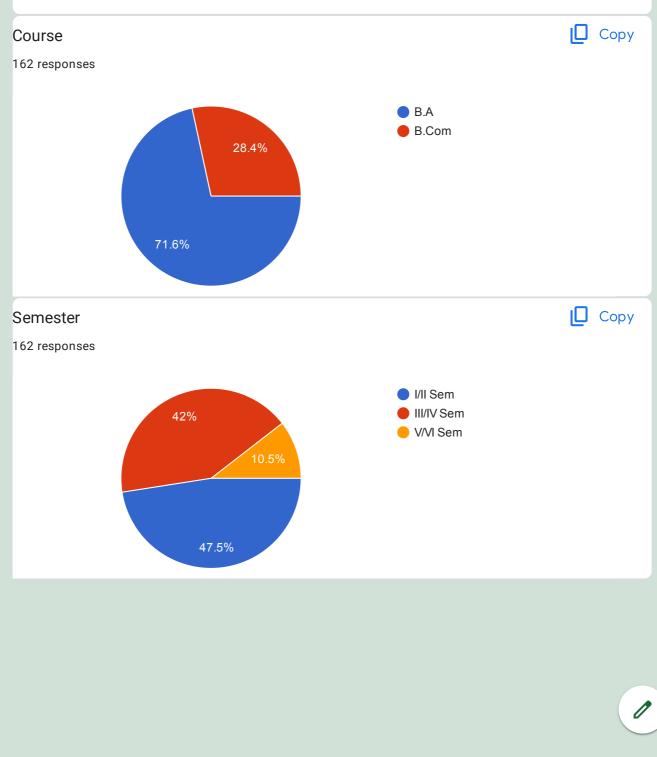

### Students' Feedback on Curriculum 2022-23

162 responses

**Publish analytics** 

|                            | Students' Feedback on Curriculum 2022-23 |
|----------------------------|------------------------------------------|
| egister No<br>62 responses |                                          |
| U15HQ22A00002              |                                          |
| C2029204                   |                                          |
| C2029206                   |                                          |
| U15HQ21A0052               |                                          |
| U15HQ21A0060               |                                          |
| C2029209                   |                                          |
| C2029213                   |                                          |
| C2029202                   |                                          |
| C2029205                   |                                          |
| U15HQ21A0081               |                                          |
| C2029207                   |                                          |
| C2029214                   |                                          |
| C2029203                   |                                          |
| U15HQ22A0007               |                                          |
| A2125401                   |                                          |
| C2121201                   |                                          |
| A2125473                   |                                          |
| A2125402                   |                                          |
| 2125403                    |                                          |
| U15HQ22A00008              |                                          |
| U15HQ22A00013              |                                          |