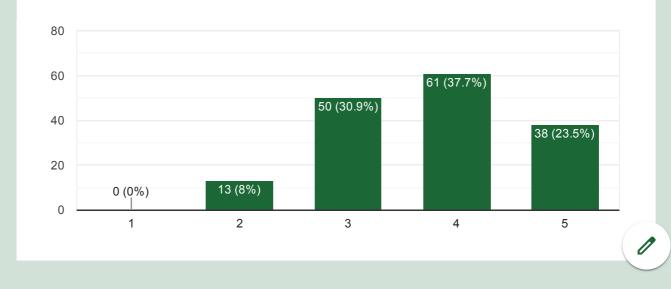

#### 8) How well were the teachers able to communicate?

🖸 Сору

162 responses

9) Fairness of the internal evaluation process by the teachers.

Copy

162 responses