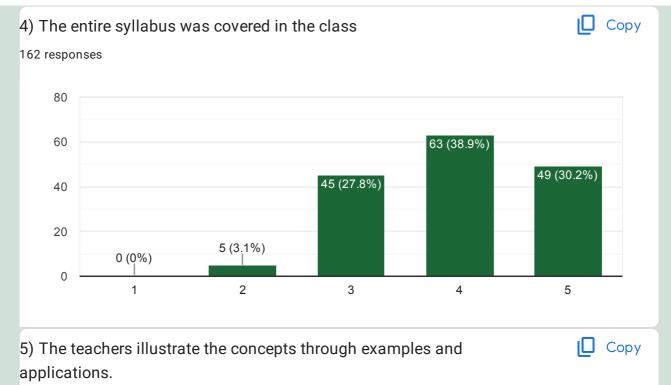

### Students' Feedback on Curriculum 2022-23

162 responses

**Publish analytics** 

|                            | Students' Feedback on Curriculum 2022-23 |
|----------------------------|------------------------------------------|
| egister No<br>62 responses |                                          |
| U15HQ22A00002              |                                          |
| C2029204                   |                                          |
| C2029206                   |                                          |
| U15HQ21A0052               |                                          |
| U15HQ21A0060               |                                          |
| C2029209                   |                                          |
| C2029213                   |                                          |
| C2029202                   |                                          |
| C2029205                   |                                          |
| U15HQ21A0081               |                                          |
| C2029207                   |                                          |
| C2029214                   |                                          |
| C2029203                   |                                          |
| U15HQ22A0007               |                                          |
| A2125401                   |                                          |
| C2121201                   |                                          |
| A2125473                   |                                          |
| A2125402                   |                                          |
| 2125403                    |                                          |
| U15HQ22A00008              |                                          |
| U15HQ22A00013              |                                          |