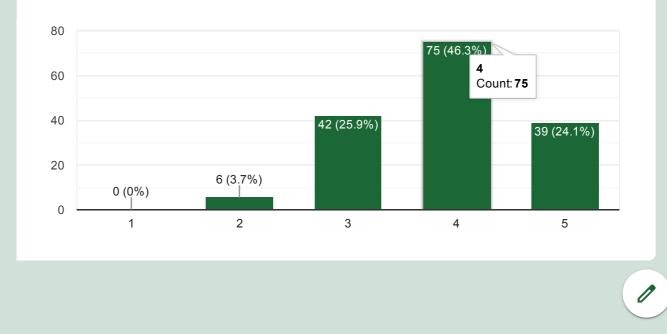

### 11) Teachers are able to identify your weaknesses and help you to overcome them

Сору

Copy

162 responses