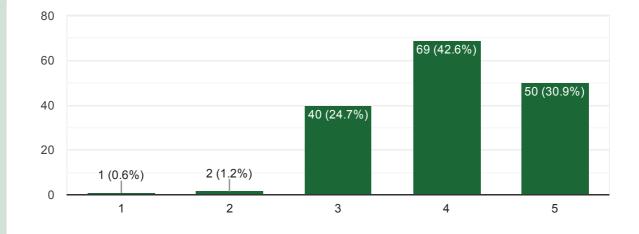

### 17) Teachers encourage you to participate in extracurricular activities.

162 responses

18) Efforts are made by the institute/ teachers to inculcate soft skills, life skills and employability skills to make you ready for the world of work.