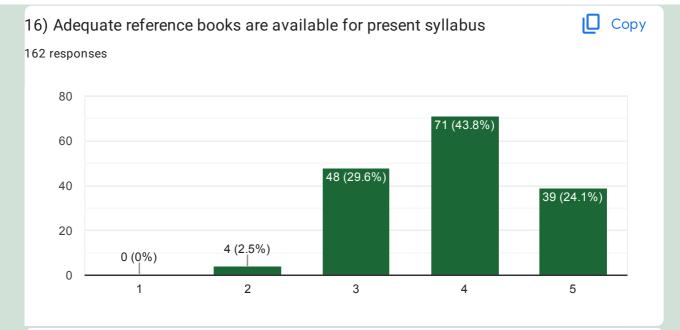

### 17) Teachers encourage you to participate in extracurricular activities.

162 responses

18) Efforts are made by the institute/ teachers to inculcate soft skills, life skills and employability skills to make you ready for the world of work.

🖸 Сору

162 responses