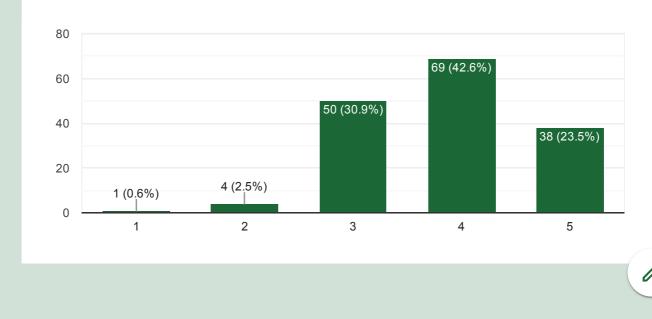

# 20) The overall quality of teaching-learning process in your institute is very good.

Сору

https://docs.google.com/forms/d/10xefKnuOMe5Qy1Fopyk7qAUR84WGt3i2oHT8W8tnPAs/viewanalytics

| Give three observation / suggestions to improve the overall teaching - learning experience in your institution.<br>126 responses |
|----------------------------------------------------------------------------------------------------------------------------------|
| Good                                                                                                                             |
| Good                                                                                                                             |
| No                                                                                                                               |
| Nice teaching                                                                                                                    |
| Improve voice                                                                                                                    |
| Maintain the clean environment in college area.                                                                                  |
| To voice                                                                                                                         |
| College is good                                                                                                                  |
| College environment is very good. I miss all my friends.                                                                         |
| Overall good                                                                                                                     |
| Nice teaching                                                                                                                    |
| Overall good                                                                                                                     |
| Improve voce                                                                                                                     |
| Improve the ground                                                                                                               |
| Improve the garden                                                                                                               |
| Super                                                                                                                            |
| Good teaching                                                                                                                    |
| Very good teaching staff                                                                                                         |
| Improve tha Grond                                                                                                                |
| Improve the Class Room                                                                                                           |
| Super teaching                                                                                                                   |