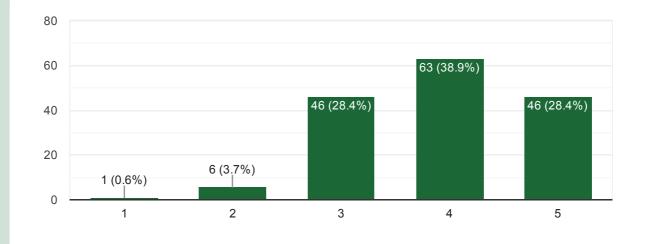

### 12) How do you rate the learning resources that are available in the college (Library, Lab, ICT Provisions and others)?

162 responses

https://docs.google.com/forms/d/10xefKnuOMe5Qy1Fopyk7qAUR84WGt3i2oHT8W8tnPAs/viewanalytics