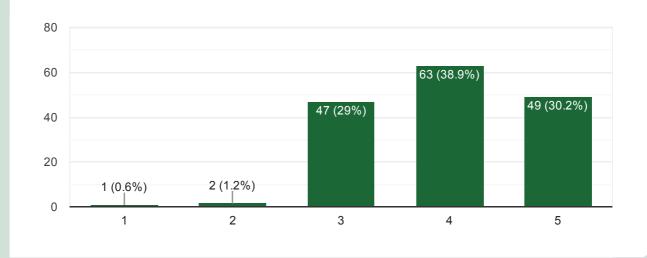

https://docs.google.com/forms/d/10xefKnuOMe5Qy1Fopyk7qAUR84WGt3i2oHT8W8tnPAs/viewanalytics

162 responses

6) Your observation on the usage of ICT tools such as LCD projector, Multimedia, etc. by the teachers while teaching.