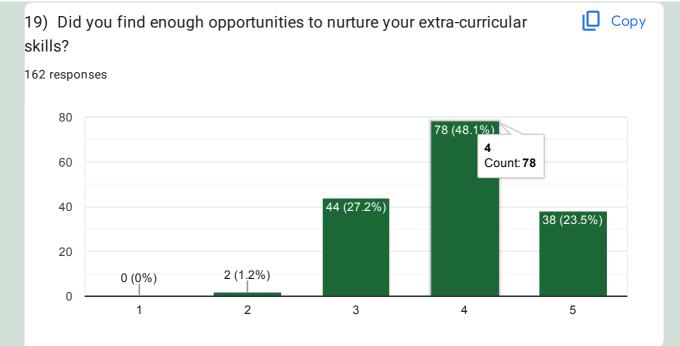

### 17) Teachers encourage you to participate in extracurricular activities.

162 responses

18) Efforts are made by the institute/ teachers to inculcate soft skills, life skills and employability skills to make you ready for the world of work.