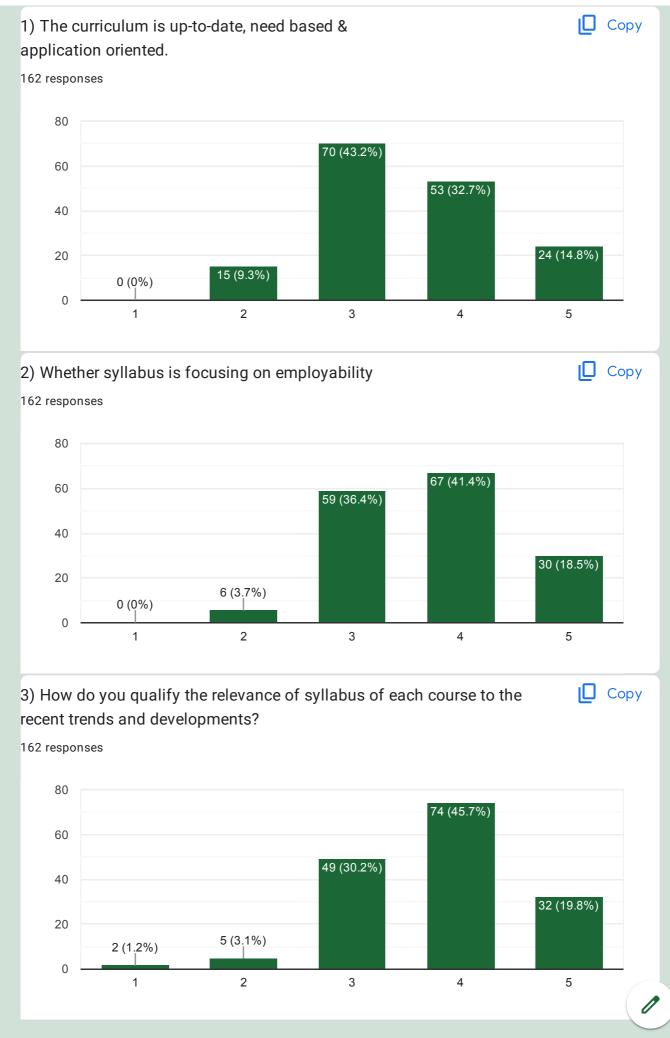

### Students' Feedback on Curriculum 2022-23

162 responses

**Publish analytics** 

|                            | Students' Feedback on Curriculum 2022-23 |
|----------------------------|------------------------------------------|
| egister No<br>62 responses |                                          |
| U15HQ22A00002              |                                          |
| C2029204                   |                                          |
| C2029206                   |                                          |
| U15HQ21A0052               |                                          |
| U15HQ21A0060               |                                          |
| C2029209                   |                                          |
| C2029213                   |                                          |
| C2029202                   |                                          |
| C2029205                   |                                          |
| U15HQ21A0081               |                                          |
| C2029207                   |                                          |
| C2029214                   |                                          |
| C2029203                   |                                          |
| U15HQ22A0007               |                                          |
| A2125401                   |                                          |
| C2121201                   |                                          |
| A2125473                   |                                          |
| A2125402                   |                                          |
| 2125403                    |                                          |
| U15HQ22A00008              |                                          |
| U15HQ22A00013              |                                          |