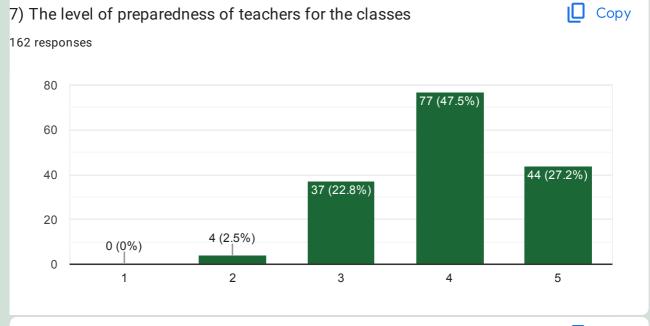

### 12) How do you rate the learning resources that are available in the college (Library, Lab, ICT Provisions and others)?

162 responses

https://docs.google.com/forms/d/10xefKnuOMe5Qy1Fopyk7qAUR84WGt3i2oHT8W8tnPAs/viewanalytics