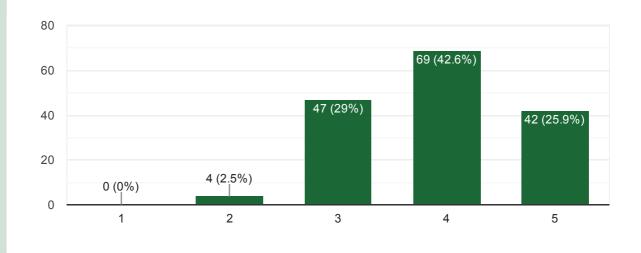

### 17) Teachers encourage you to participate in extracurricular activities.

162 responses

18) Efforts are made by the institute/ teachers to inculcate soft skills, life skills and employability skills to make you ready for the world of work.