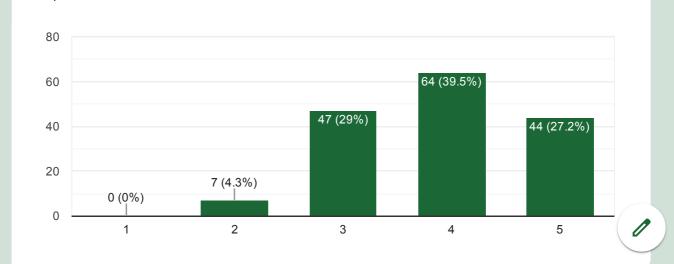

### 17) Teachers encourage you to participate in extracurricular activities.

162 responses

18) Efforts are made by the institute/ teachers to inculcate soft skills, life skills and employability skills to make you ready for the world of work.