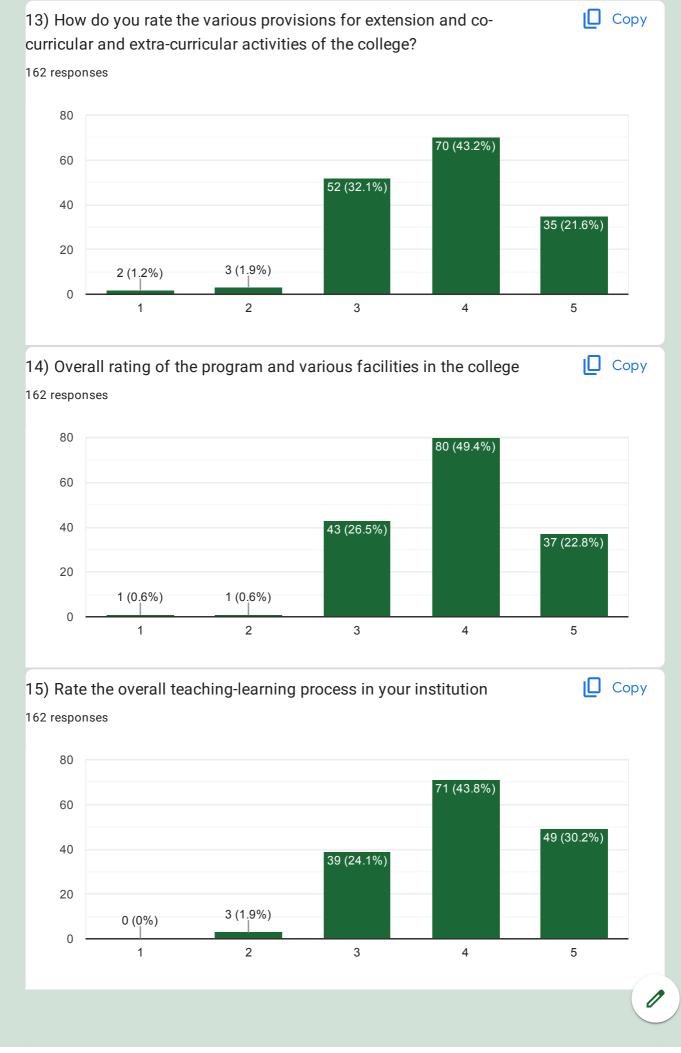

### 12) How do you rate the learning resources that are available in the college (Library, Lab, ICT Provisions and others)?

162 responses

https://docs.google.com/forms/d/10xefKnuOMe5Qy1Fopyk7qAUR84WGt3i2oHT8W8tnPAs/viewanalytics

### 17) Teachers encourage you to participate in extracurricular activities.

162 responses

18) Efforts are made by the institute/ teachers to inculcate soft skills, life skills and employability skills to make you ready for the world of work.