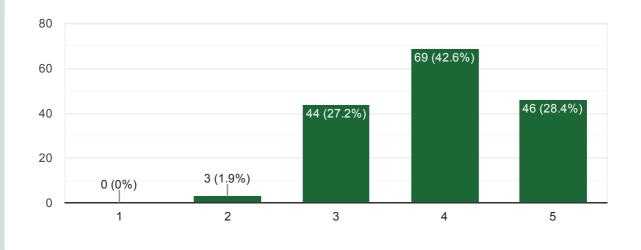

# 20) The overall quality of teaching-learning process in your institute is very good.

Сору

https://docs.google.com/forms/d/10xefKnuOMe5Qy1Fopyk7qAUR84WGt3i2oHT8W8tnPAs/viewanalytics

| Give three observation / suggestions to improve the overall teaching - learning experience in your institution.<br>126 responses |
|----------------------------------------------------------------------------------------------------------------------------------|
| Good                                                                                                                             |
| Good                                                                                                                             |
| No                                                                                                                               |
| Nice teaching                                                                                                                    |
| Improve voice                                                                                                                    |
| Maintain the clean environment in college area.                                                                                  |
| To voice                                                                                                                         |
| College is good                                                                                                                  |
| College environment is very good. I miss all my friends.                                                                         |
| Overall good                                                                                                                     |
| Nice teaching                                                                                                                    |
| Overall good                                                                                                                     |
| Improve voce                                                                                                                     |
| Improve the ground                                                                                                               |
| Improve the garden                                                                                                               |
| Super                                                                                                                            |
| Good teaching                                                                                                                    |
| Very good teaching staff                                                                                                         |
| Improve tha Grond                                                                                                                |
| Improve the Class Room                                                                                                           |
| Super teaching                                                                                                                   |