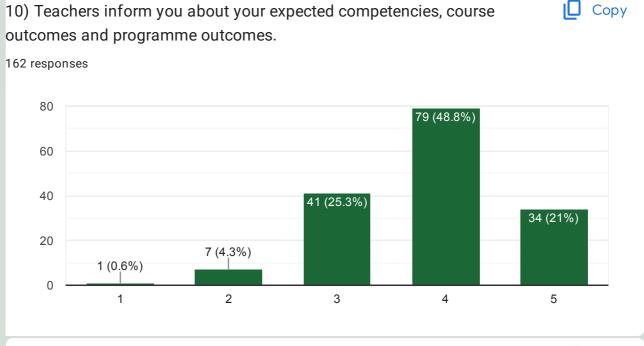

#### 8) How well were the teachers able to communicate?

🖸 Сору

162 responses

9) Fairness of the internal evaluation process by the teachers.

Copy

162 responses