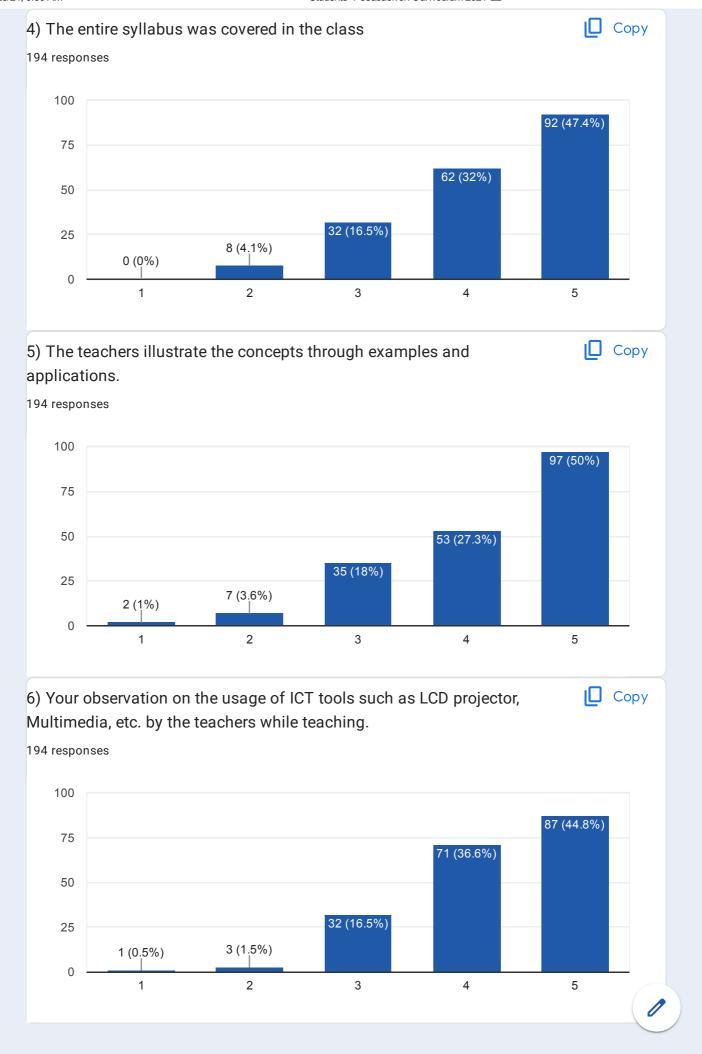

gati                 |
| Kasturi Kelaginamani         |
| PRADEEP COUGALA              |
| Basangouda Kottalamani       |
| Ramesh f fantar              |
| Vishnu Shettoji              |
| Roopa vaddar                 |
| Laxmi Paravannavar           |
| Aishwary S Ankaliagi         |
| Rudrappa s alnavar           |
| Sushma b pattar              |
| Rudrappa b hadagal           |
| Aishwary Satyappagol         |
| Gangappa Naregall            |
|                              |

Megha b avradi Manjula Siddappa Alanavar Haseena Buddannavar **NETRA B PATANI** Radha Beerappanavar Kartik Habbannavar PARAVEENBANU C BUDDANNAVAR Sana Talagade Kirti Vaddar Prakash Babali 92 more responses are hidden □ Сору Gender: 194 responses Male 52.6% Female 47.4% Instructions to fill the questionnaire























| Give three observation / suggestions to improve the overall teaching - learning experience in your institution.                         |
|-----------------------------------------------------------------------------------------------------------------------------------------|
| 123 responses                                                                                                                           |
| Good                                                                                                                                    |
| Good                                                                                                                                    |
| No