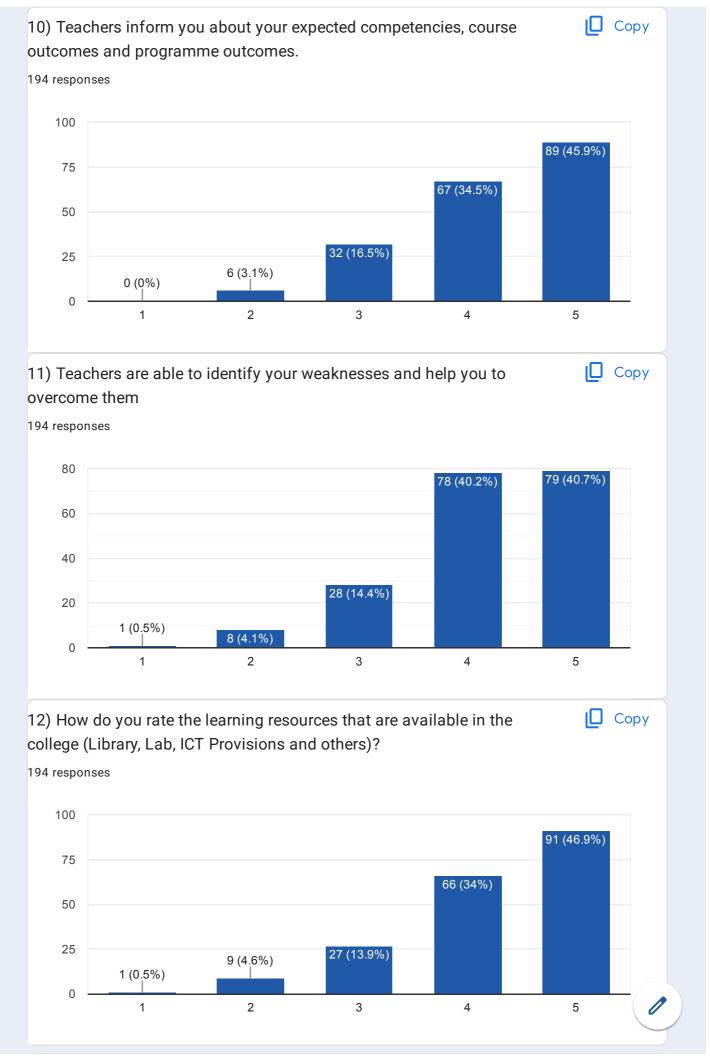

|
| Kasturi Kelaginamani         |
| PRADEEP COUGALA              |
| Basangouda Kottalamani       |
| Ramesh f fantar              |
| Vishnu Shettoji              |
| Roopa vaddar                 |
| Laxmi Paravannavar           |
| Aishwary S Ankaliagi         |
| Rudrappa s alnavar           |
| Sushma b pattar              |
| Rudrappa b hadagal           |
| Aishwary Satyappagol         |
| Gangappa Naregall            |
|                              |

Megha b avradi Manjula Siddappa Alanavar Haseena Buddannavar **NETRA B PATANI** Radha Beerappanavar Kartik Habbannavar PARAVEENBANU C BUDDANNAVAR Sana Talagade Kirti Vaddar Prakash Babali 92 more responses are hidden □ Сору Gender: 194 responses Male 52.6% Female 47.4% Instructions to fill the questionnaire























| Give three observation / suggestions to improve the overall teaching - learning experience in your institution.                         |
|-----------------------------------------------------------------------------------------------------------------------------------------|
| 123 responses                                                                                                                           |
| Good                                                                                                                                    |
| Good                                                                                                                                    |
| No