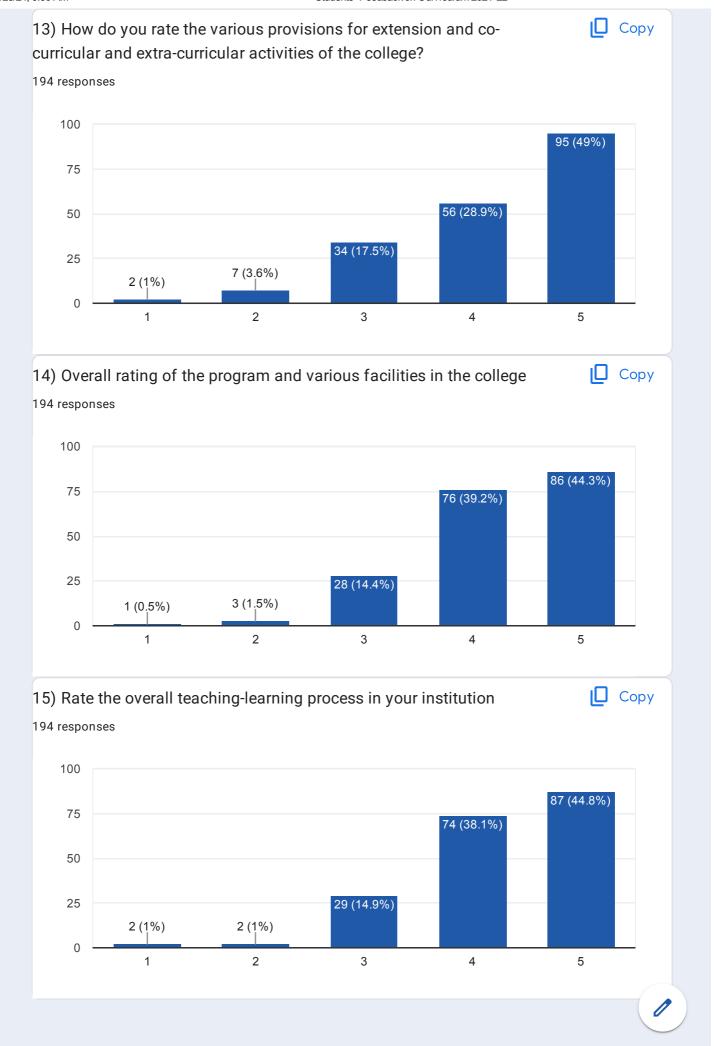

|
| Kasturi Kelaginamani         |
| PRADEEP COUGALA              |
| Basangouda Kottalamani       |
| Ramesh f fantar              |
| Vishnu Shettoji              |
| Roopa vaddar                 |
| Laxmi Paravannavar           |
| Aishwary S Ankaliagi         |
| Rudrappa s alnavar           |
| Sushma b pattar              |
| Rudrappa b hadagal           |
| Aishwary Satyappagol         |
| Gangappa Naregall            |
|                              |

Megha b avradi Manjula Siddappa Alanavar Haseena Buddannavar **NETRA B PATANI** Radha Beerappanavar Kartik Habbannavar PARAVEENBANU C BUDDANNAVAR Sana Talagade Kirti Vaddar Prakash Babali 92 more responses are hidden □ Сору Gender: 194 responses Male 52.6% Female 47.4% Instructions to fill the questionnaire























| Give three observation / suggestions to improve the overall teaching - learning experience in your institution.                         |
|-----------------------------------------------------------------------------------------------------------------------------------------|
| 123 responses                                                                                                                           |
| Good                                                                                                                                    |
| Good                                                                                                                                    |
| No