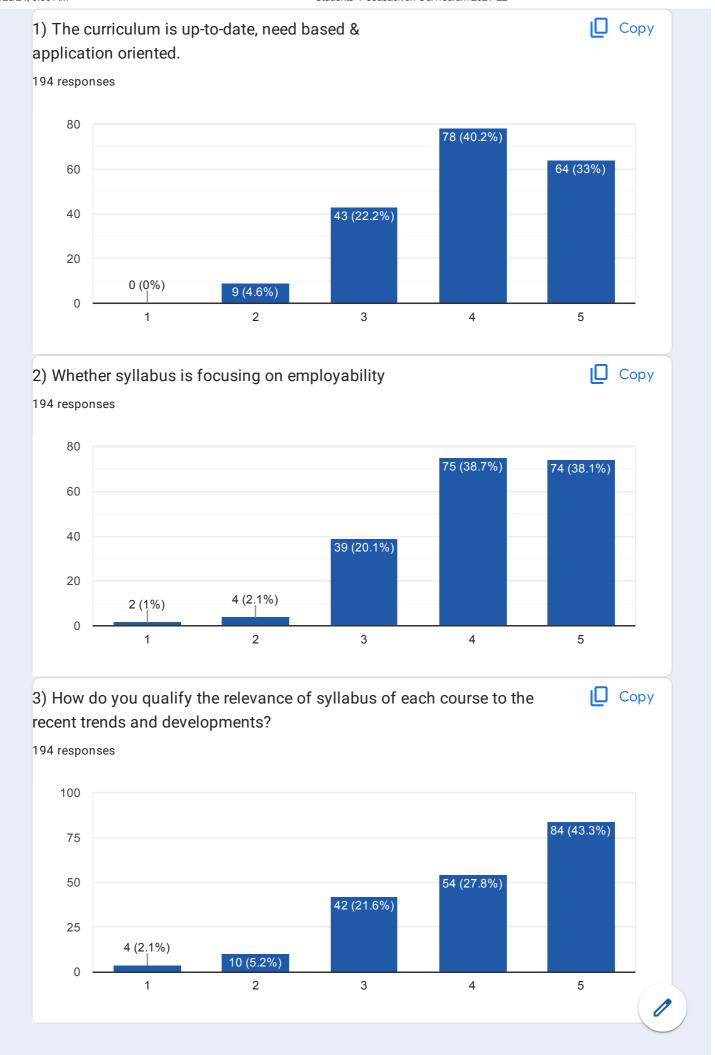

angati                 |
| Kasturi Kelaginamani         |
| PRADEEP COUGALA              |
| Basangouda Kottalamani       |
| Ramesh f fantar              |
| Vishnu Shettoji              |
| Roopa vaddar                 |
| Laxmi Paravannavar           |
| Aishwary S Ankaliagi         |
| Rudrappa s alnavar           |
| Sushma b pattar              |
| Rudrappa b hadagal           |
| Aishwary Satyappagol         |
| Gangappa Naregall            |
|                              |

Megha b avradi Manjula Siddappa Alanavar Haseena Buddannavar **NETRA B PATANI** Radha Beerappanavar Kartik Habbannavar PARAVEENBANU C BUDDANNAVAR Sana Talagade Kirti Vaddar Prakash Babali 92 more responses are hidden □ Сору Gender: 194 responses Male 52.6% Female 47.4% Instructions to fill the questionnaire























| Give three observation / suggestions to improve the overall teaching - learning experience in your institution.                         |
|-----------------------------------------------------------------------------------------------------------------------------------------|
| 123 responses                                                                                                                           |
| Good                                                                                                                                    |
| Good                                                                                                                                    |
| No