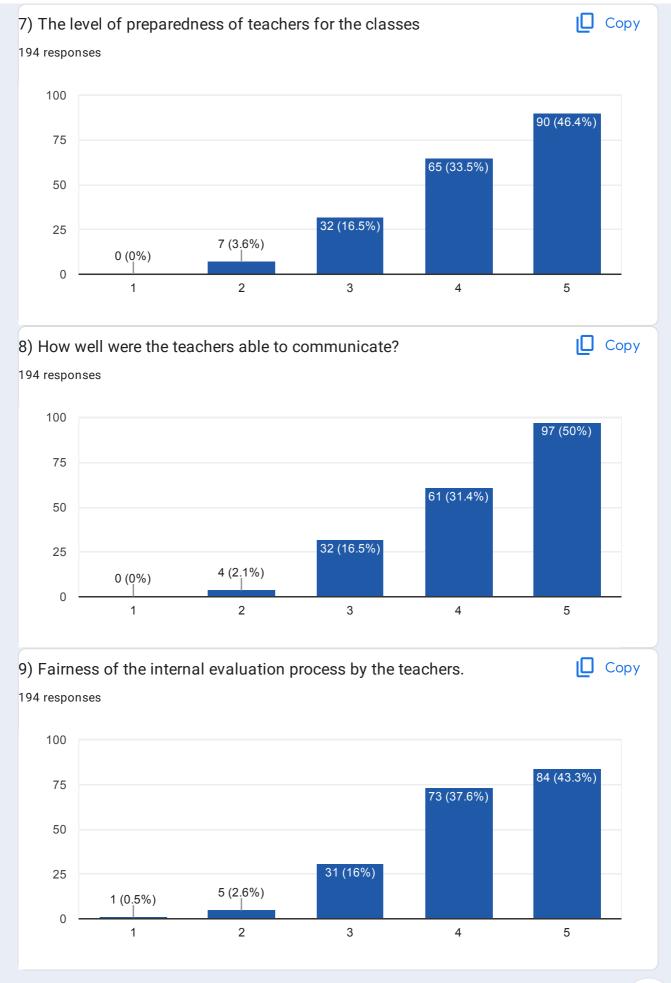

ti                 |
| Kasturi Kelaginamani         |
| PRADEEP COUGALA              |
| Basangouda Kottalamani       |
| Ramesh f fantar              |
| Vishnu Shettoji              |
| Roopa vaddar                 |
| Laxmi Paravannavar           |
| Aishwary S Ankaliagi         |
| Rudrappa s alnavar           |
| Sushma b pattar              |
| Rudrappa b hadagal           |
| Aishwary Satyappagol         |
| Gangappa Naregall            |
|                              |

Megha b avradi Manjula Siddappa Alanavar Haseena Buddannavar **NETRA B PATANI** Radha Beerappanavar Kartik Habbannavar PARAVEENBANU C BUDDANNAVAR Sana Talagade Kirti Vaddar Prakash Babali 92 more responses are hidden □ Сору Gender: 194 responses Male 52.6% Female 47.4% Instructions to fill the questionnaire























| Give three observation / suggestions to improve the overall teaching - learning experience in your institution.                         |
|-----------------------------------------------------------------------------------------------------------------------------------------|
| 123 responses                                                                                                                           |
| Good                                                                                                                                    |
| Good                                                                                                                                    |
| No