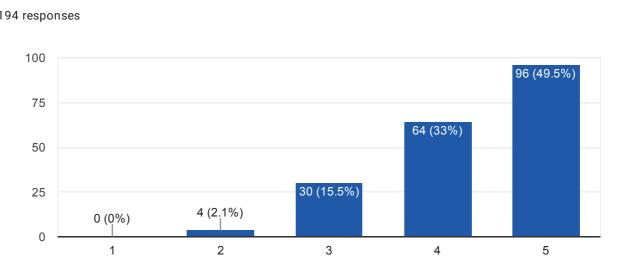

|
| Kasturi Kelaginamani         |
| PRADEEP COUGALA              |
| Basangouda Kottalamani       |
| Ramesh f fantar              |
| Vishnu Shettoji              |
| Roopa vaddar                 |
| Laxmi Paravannavar           |
| Aishwary S Ankaliagi         |
| Rudrappa s alnavar           |
| Sushma b pattar              |
| Rudrappa b hadagal           |
| Aishwary Satyappagol         |
| Gangappa Naregall            |
|                              |

Megha b avradi Manjula Siddappa Alanavar Haseena Buddannavar **NETRA B PATANI** Radha Beerappanavar Kartik Habbannavar PARAVEENBANU C BUDDANNAVAR Sana Talagade Kirti Vaddar Prakash Babali 92 more responses are hidden □ Сору Gender: 194 responses Male 52.6% Female 47.4% Instructions to fill the questionnaire























| Give three observation / suggestions to improve the overall teaching - learning experience in your institution.                         |
|-----------------------------------------------------------------------------------------------------------------------------------------|
| 123 responses                                                                                                                           |
| Good                                                                                                                                    |
| Good                                                                                                                                    |
| No