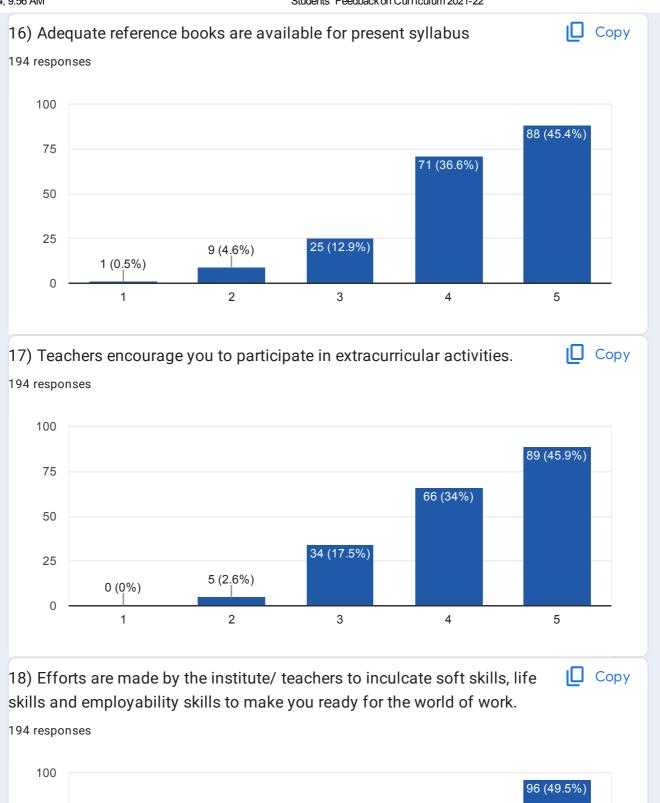

|
| Kasturi Kelaginamani         |
| PRADEEP COUGALA              |
| Basangouda Kottalamani       |
| Ramesh f fantar              |
| Vishnu Shettoji              |
| Roopa vaddar                 |
| Laxmi Paravannavar           |
| Aishwary S Ankaliagi         |
| Rudrappa s alnavar           |
| Sushma b pattar              |
| Rudrappa b hadagal           |
| Aishwary Satyappagol         |
| Gangappa Naregall            |
|                              |

Megha b avradi Manjula Siddappa Alanavar Haseena Buddannavar **NETRA B PATANI** Radha Beerappanavar Kartik Habbannavar PARAVEENBANU C BUDDANNAVAR Sana Talagade Kirti Vaddar Prakash Babali 92 more responses are hidden □ Сору Gender: 194 responses Male 52.6% Female 47.4% Instructions to fill the questionnaire























| Give three observation / suggestions to improve the overall teaching - learning experience in your institution.                         |
|-----------------------------------------------------------------------------------------------------------------------------------------|
| 123 responses                                                                                                                           |
| Good                                                                                                                                    |
| Good                                                                                                                                    |
| No