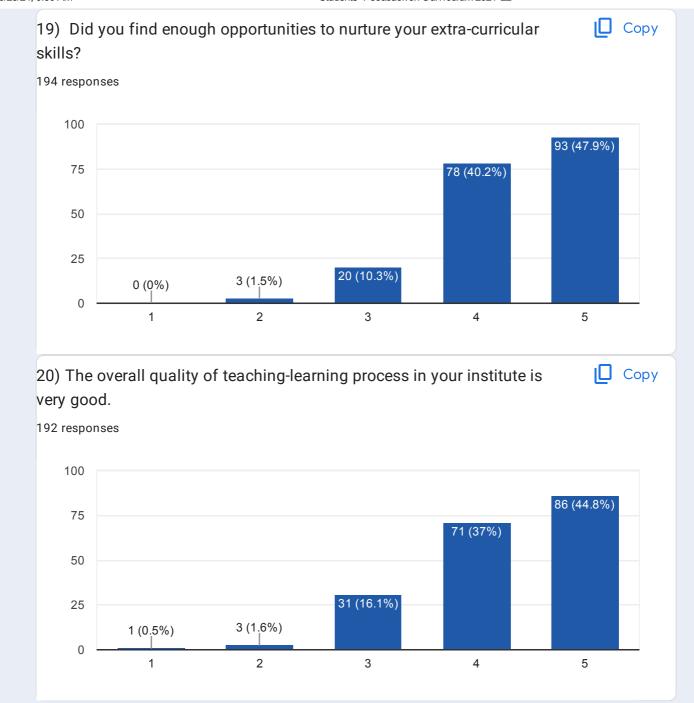

|
| Kasturi Kelaginamani         |
| PRADEEP COUGALA              |
| Basangouda Kottalamani       |
| Ramesh f fantar              |
| Vishnu Shettoji              |
| Roopa vaddar                 |
| Laxmi Paravannavar           |
| Aishwary S Ankaliagi         |
| Rudrappa s alnavar           |
| Sushma b pattar              |
| Rudrappa b hadagal           |
| Aishwary Satyappagol         |
| Gangappa Naregall            |
|                              |

Megha b avradi Manjula Siddappa Alanavar Haseena Buddannavar **NETRA B PATANI** Radha Beerappanavar Kartik Habbannavar PARAVEENBANU C BUDDANNAVAR Sana Talagade Kirti Vaddar Prakash Babali 92 more responses are hidden □ Сору Gender: 194 responses Male 52.6% Female 47.4% Instructions to fill the questionnaire























| Give three observation / suggestions to improve the overall teaching - learning experience in your institution.                         |
|-----------------------------------------------------------------------------------------------------------------------------------------|
| 123 responses                                                                                                                           |
| Good                                                                                                                                    |
| Good                                                                                                                                    |
| No